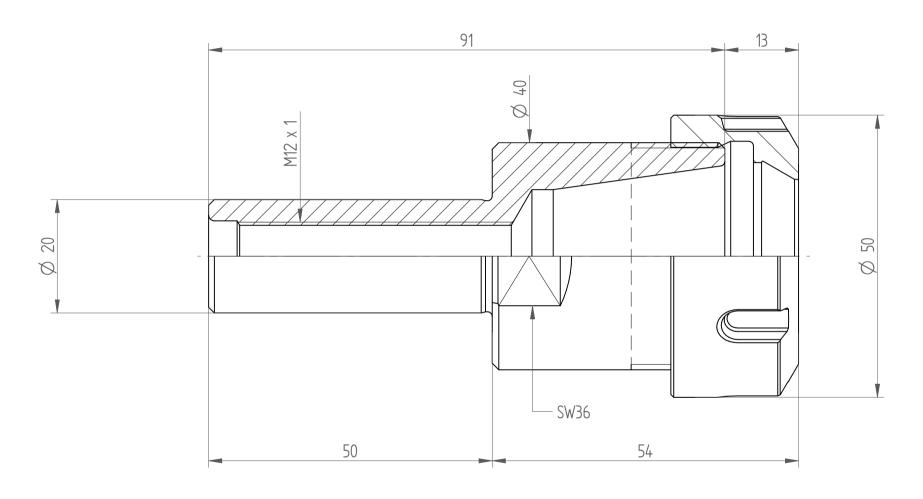

REGO-FIX AG Obermattweg 60 4456 Tenniken / Switzerland

Phone +41 61 976 14 66 Fax +41 61 976 14 14 www.rego-fix.com This is a non-controlled copy. All information given herein is subject to change without notice  ${\sf N}$ 

The information given herein has been carefully checked and is believed to be correct. REGO-FIX, however, assumes no responsibility or liability for any errors, inaccuracies or omissions that may appear in this drawing

This document is subject to copyright laws. No part of this document may be reproduced or transmitted in any form or any means, electronic or mechanic, for any purpose, without the express written permission of REGO-FIX

Type : CYL20x050\_ER32

Part No.: 262013220

Date: 09.02.2015

Scale : 1.5:1